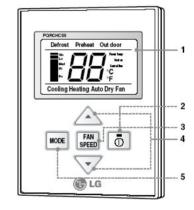

## Note:

- 1 Display
- 2 On/Off
- 3 Fan Speed Selection
- 4 Room Temperature Setting
- 5 Operation Mode Selection
  - \* Available with the indoor unit equipped for the function